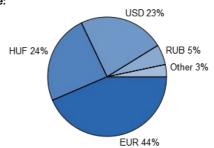

# Assets with over 10% weight

MFB 2020/10 6,25% USD (Magyar Fejlesztési Bank Zrt.)

Currency exposure: